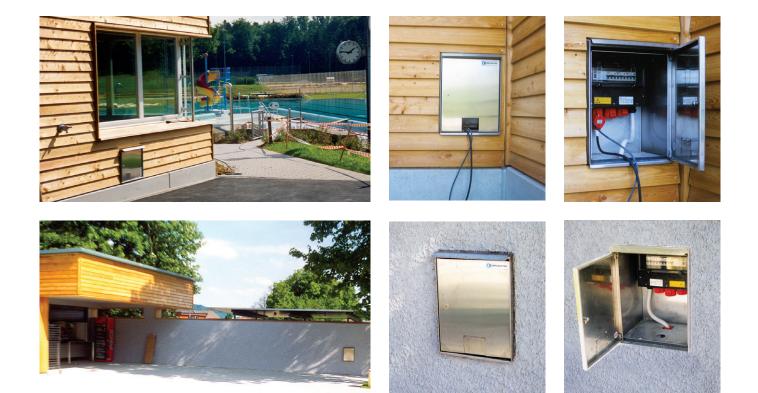

## Power distributor box, discretely placed

Client: Planning: Object: Electric plumber Eckert Suhr Electric engineer Bärtsch Messerli, Oberentfelden Open-air and indoor swimming pool Entfelden

## Starting situation:

- can also be used with closed doors
- low-maintenance
- replaces temporary installations

## Characteristics:

- V2A veneer cabinet with swing door and installed power distributorbox type 3800 discretely installed into the wooden facade and wooden/concrete facade
- lockable also in operating status (cable flap)
- socket outlet group T15/CEE 32/5 with fuse protection for operation maintenance as well as other occasions